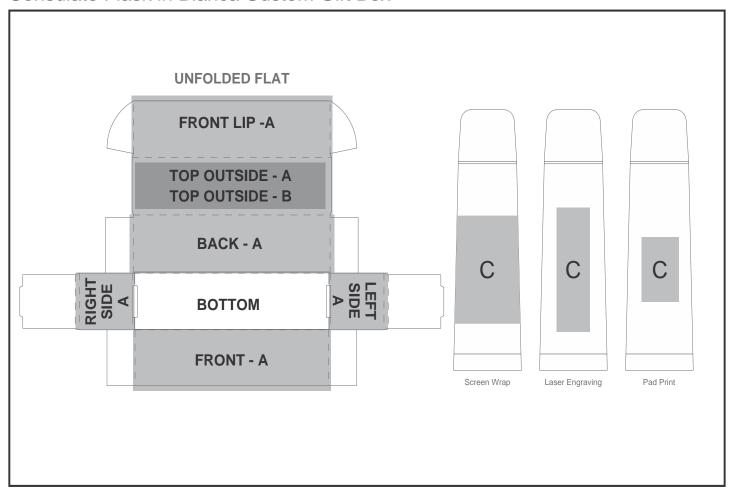

## **GF-AM-870-B**

Consulate Flask in Bianca Custom Gift Box

## **Branding Options:**

| Position | Branding Method (Branding Code)      | No. of Colours | Dimension                   |
|----------|--------------------------------------|----------------|-----------------------------|
| А        | Digital Custom Packaging (DCP-CHG-2) | Full Colour    | 436,5mm wide x 364,5mm high |
|          |                                      |                |                             |
| В        | Digital Custom Packaging (DCP-CHG-2) | Full Colour    | 258mm wide x 62mm high      |
|          |                                      |                |                             |
| С        | Laser Engraving (LB)                 | N/A            | 33mm wide x 115mm high      |
| С        | Pad Printing (PC)                    | 4 Colours      | 33mm wide x 60mm high       |